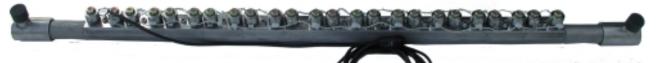

## 9. APPLICATION

The MASTERSONIC MMM - 4S ULTRASONIC GENERATOR is adjusted to operate with the LONG TUBE REACTOR M12-0208-095

## 9.1. Specification.

Model: Tubular transducer (S/N: M12-0208-095) Total reactor-tube length: 1500 mm. Active tube length: 1200 mm Tube external diameter: 48.4mm Tube internal diameter: 42.3mm Material: 316L Number of transducers: 24 pcs Transducers: Silicone protected against water and humidity. Frequency: 40 KHz Power: 1200W – 1500W, continuous.