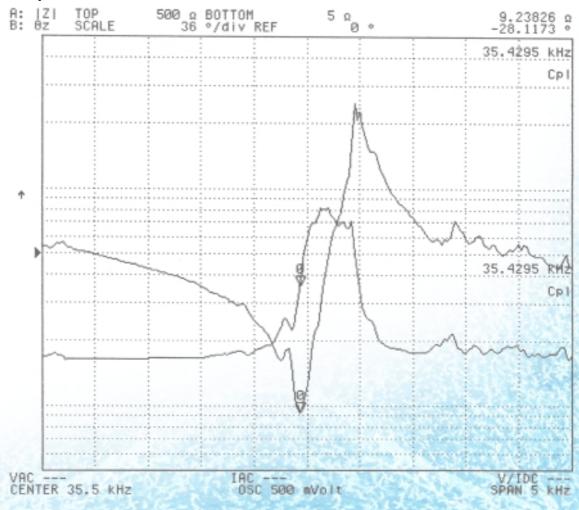

## 9. APPLICATION

The MASTERSONIC MMM - 4S ULTRASONIC GENERATOR is adjusted to operate with the LONG TUBE REACTOR M12-0208-095

## 9.1. Specification.

Model: Tubular transducer (S/N: M12-0208-095) Total reactor-tube length: 1500 mm. Active tube length: 1200 mm Tube external diameter: 48.4mm Tube internal diameter: 42.3mm Material: 316L Number of transducers: 24 pcs Transducers: Silicone protected against water and humidity. Frequency: 40 KHz Power: 1200W – 1500W, continuous.



## 9.2. Test conditions.

MMM-sweeping generator, on 1200W until 1500 W Temperature: 25<sub>1</sub>ÆC Aluminum foil: Placed inside disintegrated in 5 seconds.

## 9.3. Impedance Characteristic.