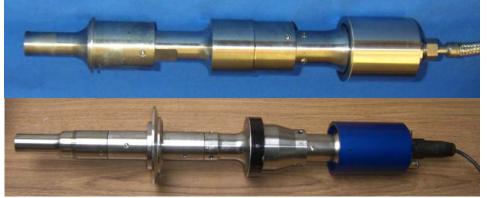

#### Technical characteristics:

-20 kHz, variable power & amplitude

-750 W, continuous power, 1000 W pulsed power

-Ultrasonic converter: 3 kW, oversized for heavy duty

-Titanium sonotrodes and boosters selection

## Choice of different sonotrodes for maximizing and optimizing extraction & homogenization

Spherical-end sonotrode: Uniform axial and radial high intensity mixing; -minimized sonotrode erosion

Step, piston-type horn: Extremely high intensity axial mixing like "ultrasonic torch"

High power converters with air and/or water cooling

MP Interconsulting • Marais 36, 2400 Le Locle, Switzerland tel/fax: +41 32 931 4045 • e-mail: mpi@bluewin.ch