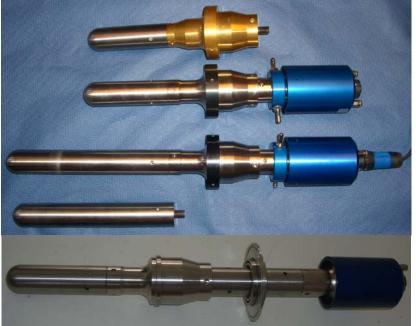

#### Technical characteristics:

-20 kHz, variable power & amplitude

-750 W, continuous power, 1000 W pulsed power

-Ultrasonic converter: 3 kW, oversized for heavy duty

-Titanium sonotrodes and boosters selection

## Choice of different sonotrodes for maximizing and optimizing extraction & homogenization

Spherical-end sonotrode: Uniform axial and radial high intensity mixing; -minimized sonotrode erosion

Step, piston-type horn: Extremely high intensity axial mixing like "ultrasonic torch"

High power converters with air and/or water cooling

MP Interconsulting • Marais 36, 2400 Le Locle, Switzerland tel/fax: +41 32 931 4045 • e-mail: mpi@bluewin.ch