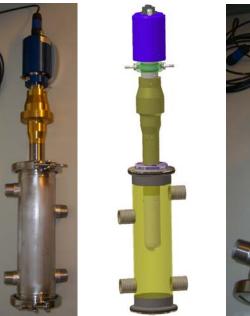

# Flex Probe Sonicator "88"

Standard Delivery Set

**Standard delivery set:** Ultrasonic Converter, Booster (only one), Flex-mount Resonator, Spherical Sonotrode and Reactor Vessel-88 with flanges and fast clamps/covers.

**Optional (ask for quote):** More boosters, Additional Sonotrodes, Different Reactor Vessel.