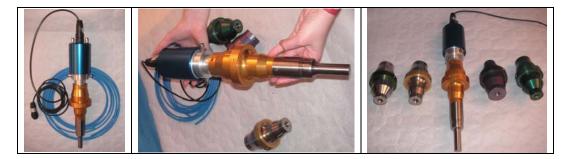

## Choice of different sonotrodes for maximizing and optimizing extraction & homogenization

Spherical-end sonotrode: Uniform axial and radial high intensity mixing; -minimized sonotrode erosion

Step, piston-type horn: Extremely high intensity axial mixing like "ultrasonic torch"

High power converters with air and/or water cooling

MP Interconsulting • Marais 36, 2400 Le Locle, Switzerland tel/fax: +41 32 931 4045 • e-mail: mpi@bluewin.ch

# Flex Probe Sonicator "88"

Standard Delivery Set

**Standard delivery set:** Ultrasonic Converter, Booster (only one), Flex-mount Resonator, Spherical Sonotrode and Reactor Vessel-88 with flanges and fast clamps/covers.

**Optional (ask for quote):** More boosters, Additional Sonotrodes, Different Reactor Vessel.