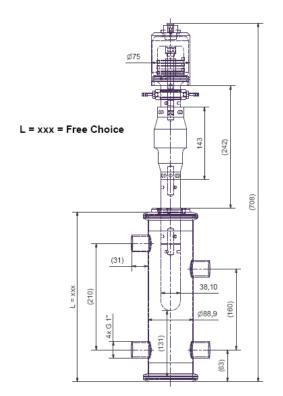

# Flex Probe Sonicator "88"

Standard Delivery Set

**Standard delivery set:** Ultrasonic Converter, Booster (only one), Flex-mount Resonator, Spherical Sonotrode and Reactor Vessel-88 with flanges and fast clamps/covers.

**Optional (ask for quote):** More boosters, Additional Sonotrodes, Different Reactor Vessel.