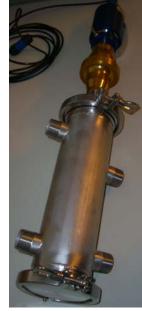

# Flex Probe Sonicator "88"

Standard Delivery Set

**Standard delivery set:** Ultrasonic Converter, Booster (only one), Flex-mount Resonator, Spherical Sonotrode and Reactor Vessel-88 with flanges and fast clamps/covers.

**Optional (ask for quote):** More boosters, Additional Sonotrodes, Different Reactor Vessel.